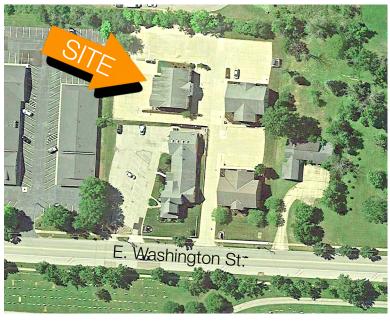

### Office Condo in Medina

698 E. Washington St. (Suite 2B)

Medina, Ohio

### 698 E. Washington St.

Medina, Ohio